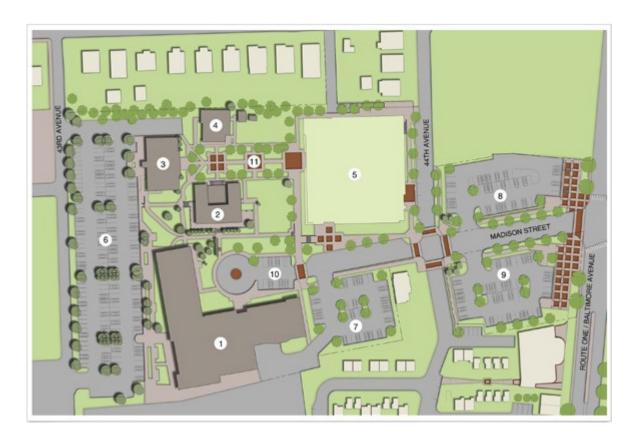

You can use the main front entrance of the school and use lot #7, 8 or 9
There is lots of available parking in the rear parking lot #6

Enter parking lot off of 43<sup>rd</sup> Avenue

Coming from south Route 1, turn left on Jefferson Street, turn right on 43<sup>rd</sup> Avenue, parking lot is on your right

Coming from the north, turn right on Queensbury Road, then left on 43<sup>rd</sup> Avenue.

Parking lot will be on your left

### YOU MAY PARK IN THE REAR PARKING LOT #6

Enter parking lot off of 43<sup>rd</sup> Avenue

From south Route 1, turn left on Jefferson Street, turn right on 43<sup>rd</sup> Avenue, parking lot is on your right

Coming from the north, turn right on Queensbury Road, then left on 43<sup>rd</sup> Avenue.

Parking lot will be on your left

DeMatha Catholic High School is located at 4313 Madison Street in Hyattsville, Maryland, less than two miles south of the University of Maryland on Route 1.

- 1. Main Building (Front of school)
- 2. St. John DeMatha Hall
- 3. Brendan McCarthy '64 Activities Center
- 4. Anthony Fotos Arts Center
- 5. Convocation Center (opening 2010)
- 6. Back parking Lot

- 7. Amico Parking Lot (White)
- 8. Nusca Parking Lot (Red)
- 9. Nardone Lot (Blue)
- 10. Faculty/Staff Lot
- 11. Plaza